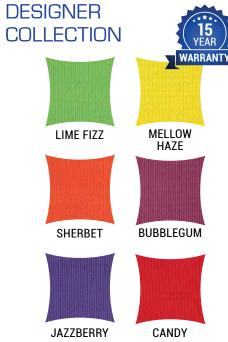

MMERCIAL SHADECLOTH

SHADE STRUCTURES | SHADE SAILS | CAR PARKS | PLAYGROUNDS SCHOOL OUTDOOR AREAS | SWIMMING POOL CANOPIES WATERPARK STRUCTURES

# SETTING THE INDUSTRY STANDARD

Developed as an "install and forget" shadecloth, MONOTEC 370 **SERIES** is the perfect solution for shade sails and structures. Uniquely made using only 100% round monofilament HDPE yarns, MONOTEC 370 SERIES provides consistent protection to people and property in the harsh Australian climate.

# **EXCELLENCE IN DESIGN**

## MONOTEC 370 SERIES IS:

The only shadecloth manufactured in Australia.

The only shadecloth that will retain its permanent shape and design.

The strongest shadecloth available today.

Manufactured using 100% round monofilament HDPE yarn.



















**KOONUNGA** 







**TITANIUM** 



Custom colours and sizes avalaible on request





# **MONOTEC 370 SERIES IS:**











# **FEATURES**

# 100% ROUND MONOFILAMENT HDPE YARN

With a higher strength to weight ratio, round monofilament yarn is stronger than tape yarn.

# NO TAPE YARN USED

Flat and oval tape yarns are weaker and continue to stretch, causing sails to sag after installation.

# NO RE-TENSIONING AFTER INSTALLATION

There is no need for installers to return after installation to re-tighten sails.

## MARKET LEADER FOR STRENGTH

Exceeds Australian Standards requirements for bursting and tensile strength.

# STRONG WIND RESISTANCE

Superior durability and performance, especially in excessively high wind conditions.

# MAINTENANCE FREE

Due to their smooth surface, round monofilament yarns are more resistant t