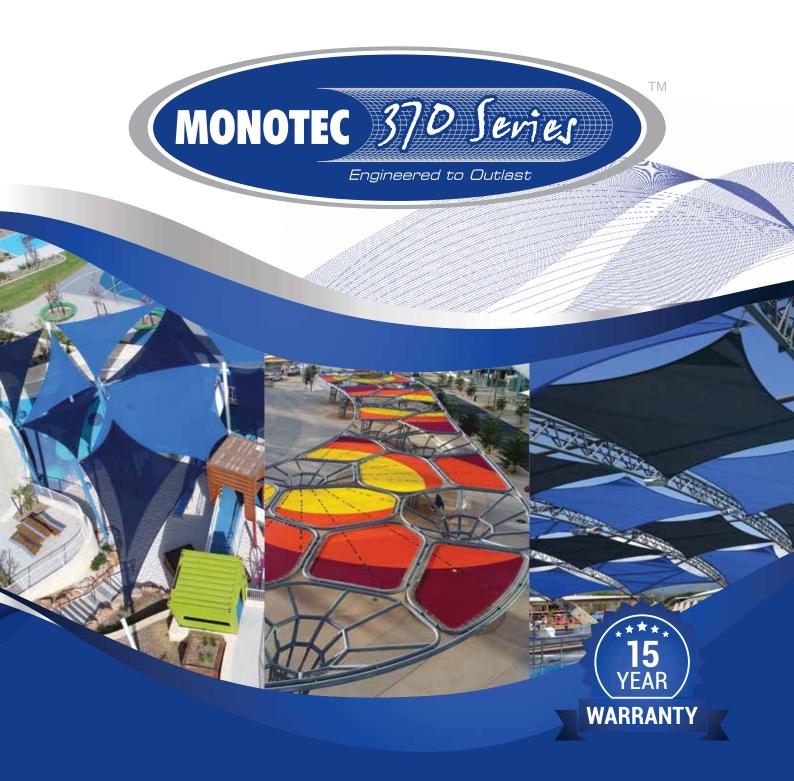

# SUPERIOR IN STRENGTH & PERFORMANCE

100% AUSTRALIAN MADE COMMERCIAL SHADECLOTH

SHADE STRUCTURES | SHADE SAILS | CAR PARKS | PLAYGROUNDS SCHOOL OUTDOOR AREAS | SWIMMING POOL CANOPIES WATERPARK STRUCTURES

# SETTING THE INDUSTRY STANDARD

Developed as an "install and forget" shadecloth, MONOTEC 370 **SERIES** is the perfect solution for shade sails and structures. Uniquely made using only 100% round monofilament HDPE yarns, MONOTEC 370 SERIES provides consistent protection to people and property in the harsh Australian climate.