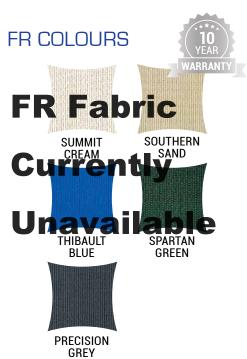

# FIRE RETARDANT CERTIFIED

Engineerd to pass the industry's most stringent fire retardant test both in Australia and around the world.

# 15 YEAR WARRANTY\*

The industry's only 15 year manufacturer's warranty.

\*NB: 10 year warranty on FR Series.