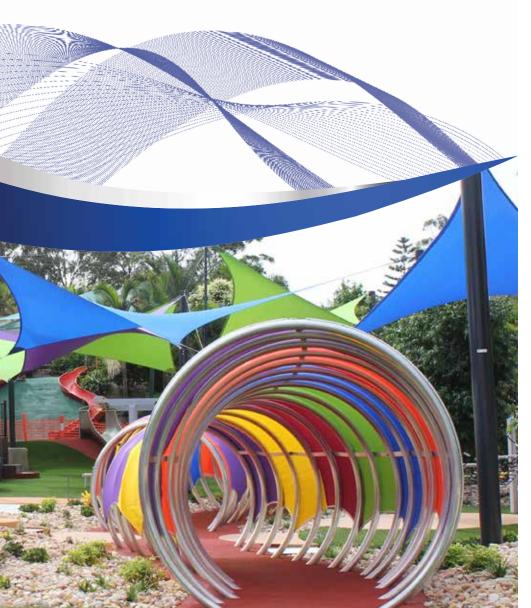

# SUPERIOR IN STRENGTH & PERFORMANCE

100% AUSTRALIAN MADE COMMERCIAL SHADECLOTH

SHADE STRUCTURES | SHADE SAILS | CAR PARKS | PLAYGROUNDS SCHOOL OUTDOOR AREAS | SWIMMING POOL CANOPIES WATERPARK STRUCTURES

# SETTING THE INDUSTRY STANDARD

Developed as an "install and forget" shadecloth, MONOTEC 370 **SERIES** is the perfect solution for shade sails and structures. Uniquely made using only 100% round monofilament HDPE yarns, MONOTEC 370 SERIES provides consistent protection to people and property in the harsh Australian climate.